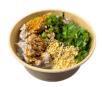

#### NOODLE HAENG

Hot rice noodles either plain or with meat. fresh vegetables, and dark soy sauce.

£8.50

£9.50

£9.50

£9.50

£8.50 £9.50

£9.50

£9.50

£10.50

£10.50

Tangy, Spicy Thai soup with rice noodles, coriander, spring onion, chilli, and peanuts.

| PLAIN          |
|----------------|
| TOFU           |
| <b>CHICKEN</b> |
| PORK           |
| PRAWN          |