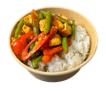

### PAD PRIK **GAENG**

Stir-fry red curry paste, green bean, and long chilli, served on a bed of rice

| TOFU   |   |
|--------|---|
| CHICKE | Ν |
| PORK   |   |

Add fried egg on top