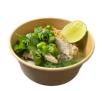

£9.50

£10.50

£10.50

Tangy, Spicy Thai soup with rice noodles, coriander, spring onion, chilli, and peanuts.

| PLAIN          |
|----------------|
| TOFU           |
| <b>CHICKEN</b> |
| PORK           |
| PRAWN          |